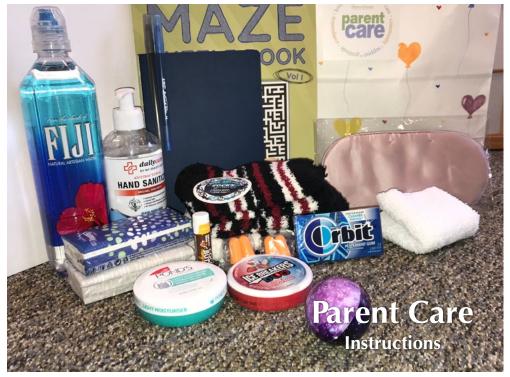

## Please put the items into a paper gift bag (decorated, if you choose).

1 eye mask | 1 stress ball | 1 lip balm | 1 washcloth | 1 notebook water bottle or bottle of water | 1 travel size lotion | 1 pack of gum 1 pack of mints | 1 hand sanitizer | 1 maze or sudoku book 2 pens | 2 pairs of socks – adult size, gender neutral colors 2 packs of pocket tissues | 3 pairs of ear plugs